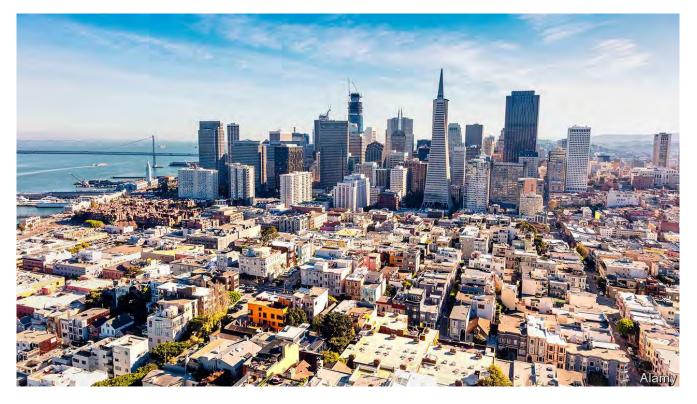

Coming to **San Francisco** from the north and crossing the famous Golden Gate Bridge (Foto Stop)

Then we continue to explore San Francisco:

**Downtown San Francisco**, Union Square, China Town, Nob Hill, Little Italy, North Beach, Coit Tower, SOMA, City Hall, Financial District, Embarcadero Center

## San Francisco