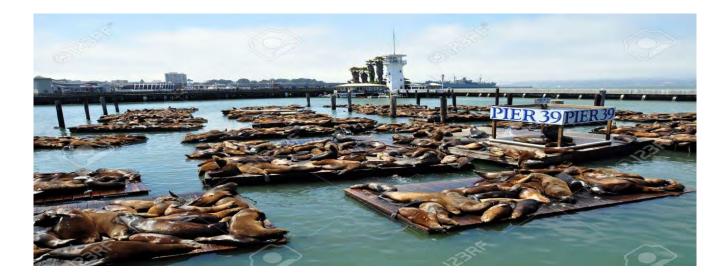

Fisherman's Wharf, Marina District, Pier 39, Cable Car Station

Golden Gate Park, Twin Peaks (weather permitting), The Presidio

**Haight Ashbury**, Beginning of Hippie Movement, Janis Joplin House, Victorian Era Homes