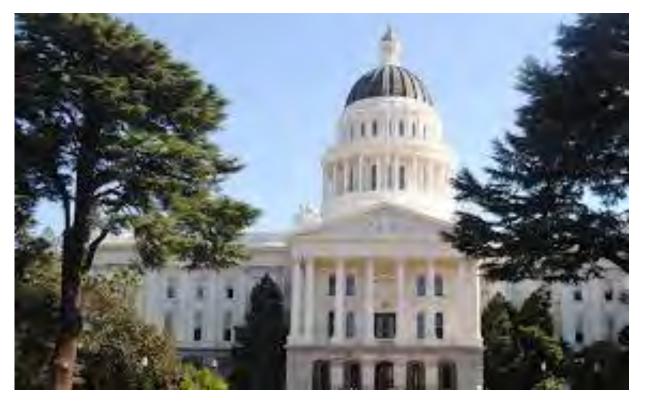

Arriving in Sacramento we discover the City:

**Downtown Sacramento**, State Capitol, Sutter's Fort, James Marshall Park, Governor's Mansion

**Old Town Historic District**, Sacramento River, Pony Express Staue, Big Four House

### Sacramento

## Sacramento