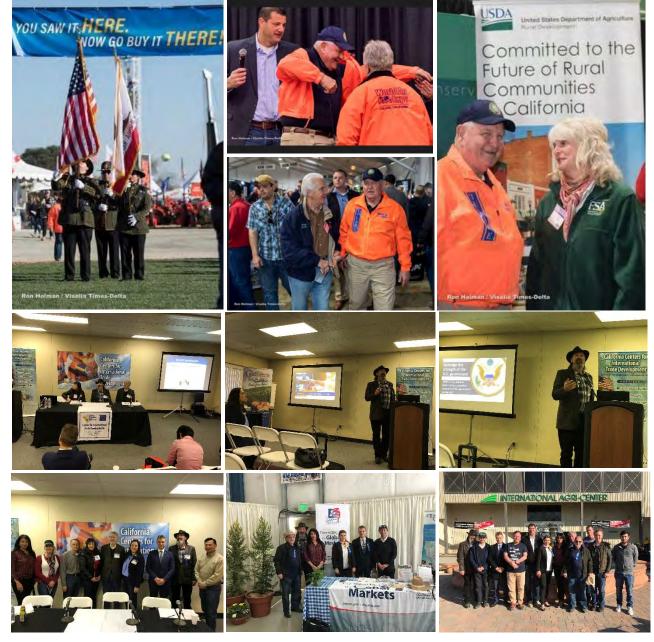

*PHOTO ALBUM OF 2018 ROMANIAN-MOLDOVAN AGRIBUSINESS DELEGATION TO CALIFORNIA:* https://drive.google.com/file/d/159DbKgAcqYkMKE-DpkwdOlHtpjthcyK\_/view

Contact person for details: Gabriel Popescu Commercial Specialist U.S. Commercial Service Bucharest American Embassy in Romania 4 - 6, Dr. Liviu Librescu Blvd., Sector 1, Bucharest - 015118, Romania Phone: +4 021 200 3312; Fax: +4 021 316 0690; Cell: +4 0722 467 130 E-mail: gabriel.popescu@trade.gov Website: www.export.gov/romania

#### DAY 4 – TUESDAY, FEBRUARY $12^{TH}$ , 2019:

MorningDeparture by van/bus from the Hotel in Fresno to World Ag Expo in Tulare9:00 a.m.Arrival & Visit of World Ag Expo including Optional Ag Tours

- <u>5:00 p.m.</u> Transfer by van/bus from World Ag Expo to Tulare Outlets Center: 1407 Retherford Street, Tulare, CA 93274, <u>www.tulareoutletcenter.com</u>
- Evening Transfer by van/bus from Tulare Shopping Mall to the hotel

Late Morning Transfer by van/bus from Fresno Irrigation District to visit World Ag Expo

5:00 p.m. Evening Transfer by van/bus from World Ag Expo to Tulare Outlets Center Transfer by van/bus from Tulare Shopping Mall to the Hotel in Fresno

## DAY 6 – THRUSDAY, FEBRUARY 14<sup>TH</sup>, 2019:

MorningDeparture by van/bus from the Hotel inn Fresno to World Ag Expo in Tulare9:00 a.m.Arrival & Visit of World Ag Expo including Optional Ag Tours