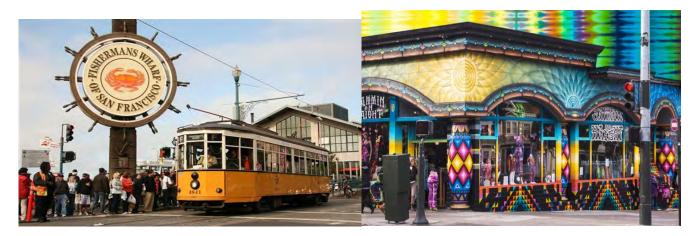

#### DAY 8 – SATURDAY, FEBRUARY 16<sup>TH</sup>, 2019:

- Morning Depart by van/bus from the hotel for a panoramic tour of San Francisco Area with English-speaking driver & guide including the following suggested points of interest: Fisherman's Wharf, Chinatown, Nob Hill, North Beach, Haight Ashbury, Golden Gate, Lombard Street, Twin Peaks, Marin Headlands, Alcatraz Island, Sausalito, and/or other tourism attractions with a final stop to any shopping mall.
- <u>Evening</u>: Transfer by van/bus to the hotel

Fisherman's Wharf, Marina District, Pier 39, Cable Car Station

Golden Gate Park, Twin Peaks (weather permitting), The Presidio

**Haight Ashbury**, Beginning of Hippie Movement, Janis Joplin House, Victorian Era Homes

## San Francisco