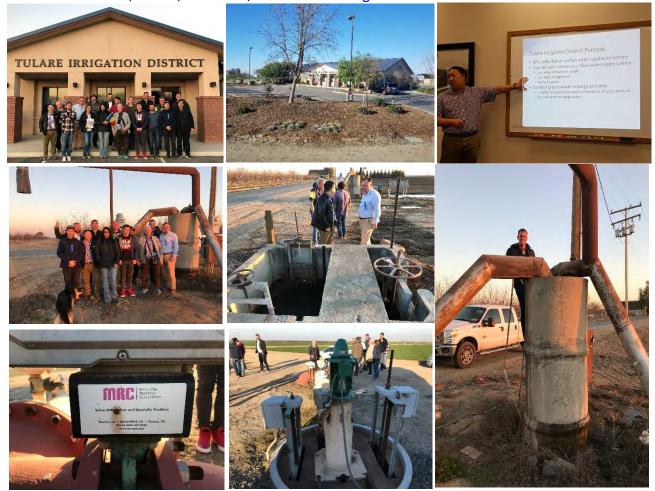

<u>4:00 p.m.</u> Transfer by van/bus from World Ag Expo to visit Tulare Irrigation District: 6826 Avenue 240, Tulare, CA 93274, www.tulareid.org

<u>Evening</u> Transfer by van/bus from Tulare Irrigation District to Tulare Outlets Center <u>Late Evening</u> Transfer by van/bus from Tulare Shopping Mall to the Hotel in Fresno

- Feb 12 (Tue) Drive to World AG Expo in Tulare, California
  Participating in the Optional Program offered
  Overnight in the Hotel Piccadilly (Shaw Ave), Fresno
- Feb 13 (Wed)Bus visit at Fresno Irrigation and drive to the World AG ExpoOvernight in the Hotel Piccadilly (Shaw Ave), Fresno
- Feb 14 (Th) Drive to World AG Expo in Tulare, California
  Participating in the Optional Program offered
  Bus visit at Tulare Irrigation District
  Afterwards going to the Tulare Outlet Center (Shopping)
  Overnight in the Hotel Piccadilly (Shaw Ave), Fresno
- Feb 15 (Fr)Bus visits at Reclammation Mid-Pacific, Rubicon, Folsom DamAmining in Community of Community City