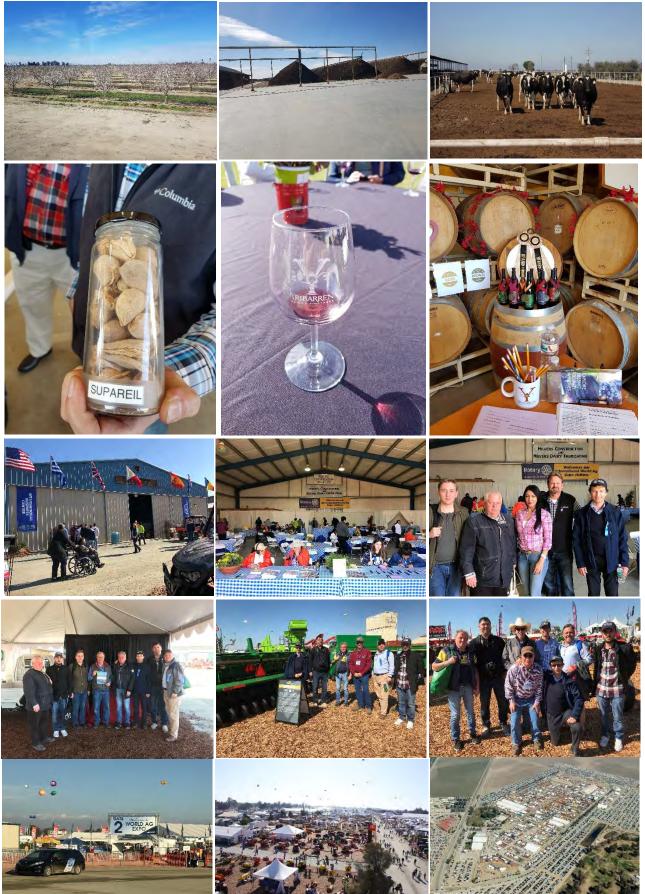

#### DAY 4 – TUESDAY, FEBRUARY $12^{TH}$ , 2019:

MorningDeparture by van/bus from the Hotel in Fresno to World Ag Expo in Tulare9:00 a.m.Arrival & Visit of World Ag Expo including Optional Ag Tours

- <u>5:00 p.m.</u> Transfer by van/bus from World Ag Expo to Tulare Outlets Center: 1407 Retherford Street, Tulare, CA 93274, <u>www.tulareoutletcenter.com</u>
- Evening Transfer by van/bus from Tulare Shopping Mall to the hotel

## DAY 6 – THRUSDAY, FEBRUARY 14<sup>TH</sup>, 2019:

MorningDeparture by van/bus from the Hotel inn Fresno to World Ag Expo in Tulare9:00 a.m.Arrival & Visit of World Ag Expo including Optional Ag Tours

- Feb 12 (Tue) Drive to World AG Expo in Tulare, California
  Participating in the Optional Program offered
  Overnight in the Hotel Piccadilly (Shaw Ave), Fresno
- Feb 13 (Wed)Bus visit at Fresno Irrigation and drive to the World AG ExpoOvernight in the Hotel Piccadilly (Shaw Ave), Fresno
- Feb 14 (Th) Drive to World AG Expo in Tulare, California
  Participating in the Optional Program offered
  Bus visit at Tulare Irrigation District
  Afterwards going to the Tulare Outlet Center (Shopping)
  Overnight in the Hotel Piccadilly (Shaw Ave), Fresno
- Feb 15 (Fr)Bus visits at Reclammation Mid-Pacific, Rubicon, Folsom DamAmining in Community of Community City