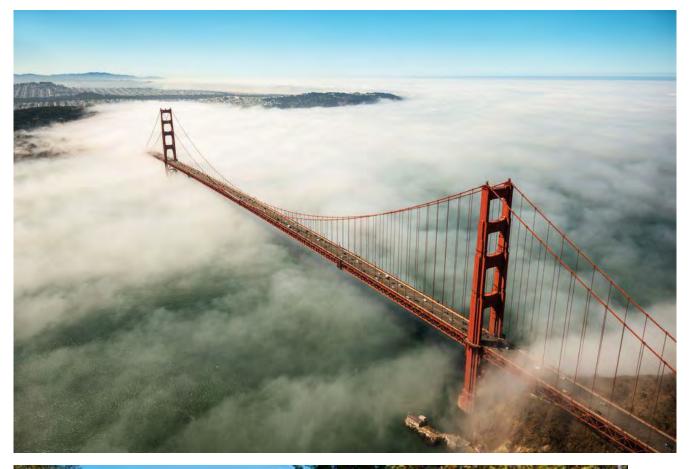

Coming to **San Francisco** from the north and crossing the famous Golden Gate Bridge (Foto Stop)

Then we continue to explore San Francisco:

**Downtown San Francisco**, Union Square, China Town, Nob Hill, Little Italy, North Beach, Coit Tower, SOMA, City Hall, Financial District, Embarcadero Center

## San Francisco