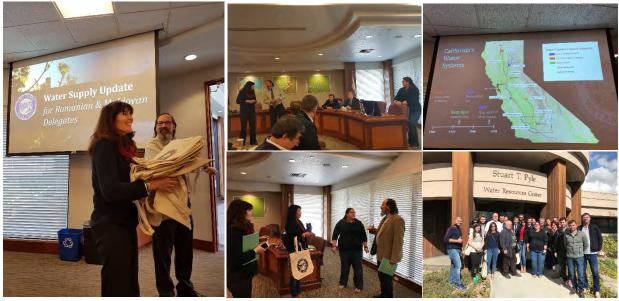

#### DAY 3 – MONDAY, FEBRUARY $11^{TH}$ , 2019:

Early Morning Check out from hotel in LA & Departure by van/bus from LA to visit Kern County Water Agency for a presentation of the Cross-Valley Water Canal Project & Kern County's Water Facilities: 3200 Rio Mirada Dr., Bakersfield, CA 93308, <u>www.kcwa.com</u>

<u>Noon</u>

Visit & Luncheon with Heart of Nature Company: 34710 7th Standard Rd., Bakersfield, CA 93314, <u>www.heartofnature.biz</u>

<u>Afternoon</u> Transfer by van/bus to visit Friant Water Authority operating & maintaining Friant-Kern Water Canal: 854 N. Harvard Ave., Lindsay, CA 93247, www.friantwater.org

<u>Evening</u> Transfer by van/bus & Check-in at a minimum 3\* hotel with breakfast included in Tulare or Fresno or other town between these two locations as recommended by World Ag Expo's organizers: www.worldagexpo.com/lodging-24

#### DAY 4 – TUESDAY, FEBRUARY $12^{TH}$ , 2019:

MorningDeparture by van/bus from the Hotel in Fresno to World Ag Expo in Tulare9:00 a.m.Arrival & Visit of World Ag Expo including Optional Ag Tours

- <u>5:00 p.m.</u> Transfer by van/bus from World Ag Expo to Tulare Outlets Center: 1407 Retherford Street, Tulare, CA 93274, <u>www.tulareoutletcenter.com</u>
- Evening Transfer by van/bus from Tulare Shopping Mall to the hotel

#### DAY 5 - WEDNESDAY, FEBRUARY 13<sup>TH</sup>, 2019:

Early Morning Departure by van/bus from the hotel to visit Fresno Irrigation District: 2907 S Maple Ave, Fresno, CA 93725, <u>www.fresnoirrigation.com</u>