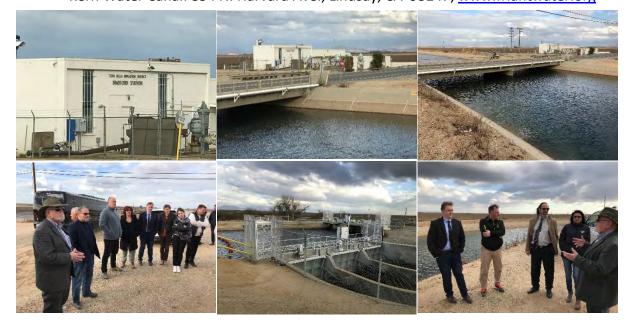

#### DAY 3 – MONDAY, FEBRUARY $11^{TH}$ , 2019:

Early Morning Check out from hotel in LA & Departure by van/bus from LA to visit Kern County Water Agency for a presentation of the Cross-Valley Water Canal Project & Kern County's Water Facilities: 3200 Rio Mirada Dr., Bakersfield, CA 93308, <u>www.kcwa.com</u>

<u>Noon</u>

Visit & Luncheon with Heart of Nature Company: 34710 7th Standard Rd., Bakersfield, CA 93314, <u>www.heartofnature.biz</u>

<u>Afternoon</u> Transfer by van/bus to visit Friant Water Authority operating & maintaining Friant-Kern Water Canal: 854 N. Harvard Ave., Lindsay, CA 93247, www.friantwater.org

#### DAY 5 - WEDNESDAY, FEBRUARY 13<sup>TH</sup>, 2019:

Early Morning Departure by van/bus from the hotel to visit Fresno Irrigation District: 2907 S Maple Ave, Fresno, CA 93725, <u>www.fresnoirrigation.com</u>