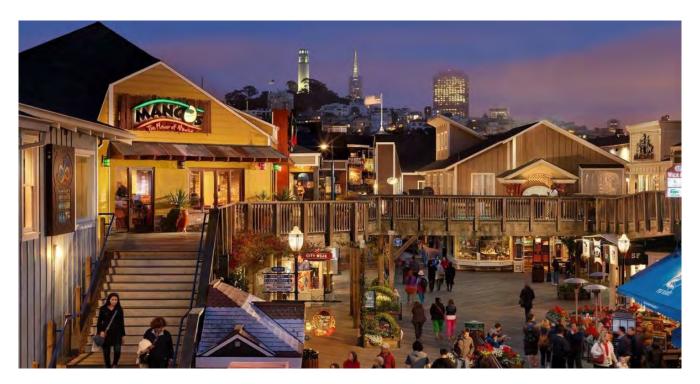

Coming to **San Francisco** from the north and crossing the famous Golden Gate Bridge (Foto Stop)

Then we continue to explore San Francisco:

**Downtown San Francisco**, Union Square, China Town, Nob Hill, Little Italy, North Beach, Coit Tower, SOMA, City Hall, Financial District, Embarcadero Center

Fisherman's Wharf, Marina District, Pier 39, Cable Car Station

Golden Gate Park, Twin Peaks (weather permitting), The Presidio

**Haight Ashbury**, Beginning of Hippie Movement, Janis Joplin House, Victorian Era Homes